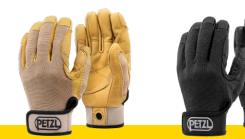

C-PZ-K52 PETZL CORDEX LIGHTWEIGHT BELAY AND RAPPEL GLOVES

The Petzl CORDEX PLUS Gloves for rigging and rappelling are medium weight belay/rappel gloves that offer extra protection without sacrificing dexterity. Double-layer leather and padding protect the palm from heat generated during long rappels or lowers. Fingertips and other high-wear areas are reinforced for increased durability. The back is made of leather with abrasion-resistant stretch nylon at key flex areas. The low profile neoprene cuff with Velcro closure features a reinforced carabiner hole for attaching the gloves to your harness.