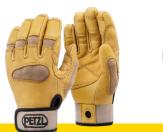

SCAN THE CODE TO SHOP NOW

C-PZ-K53 PETZL CORDEX PLUS RIGGING AND RAPPELLING GLOVES

PER O

These lightweight belay/rappel gloves combine the durability of a work glove with the precise fit and dexterity of a thinner glove. Double-layered leather protects the palm and other high-wear areas. The back is made of abrasion-resistant, breathable stretch nylon, providing comfort and fit. The low profile neoprene cuff with Velcro closure features a reinforced carabiner hole for attaching the gloves to your harness.