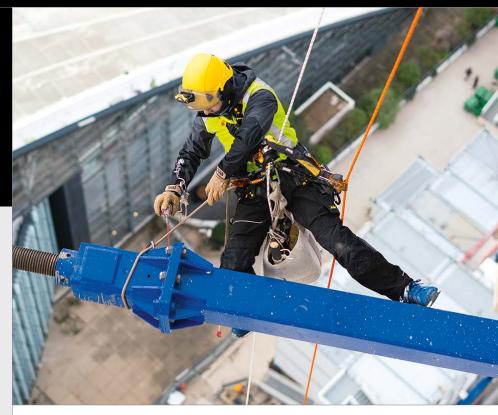

SCAN THE CODE TO SHOP NOW





C-PZ-K53 PETZL CORDEX PLUS RIGGING AND RAPPELLING GLOVES



PER O

These lightweight belay/rappel gloves combine the durability of a work glove with the precise fit and dexterity of a thinner glove. Double-layered leather protects the palm and other high-wear areas. The back is made of abrasion-resistant, breathable stretch nylon, providing comfort and fit. The low profile neoprene cuff with Velcro closure features a reinforced carabiner hole for attaching the gloves to your harness.

C-PZ-K52 PETZL CORDEX LIGHTWEIGHT BELAY AND RAPPEL GLOVES



The Petzl CORDEX PLUS Gloves for rigging and rappelling are medium weight belay/rappel gloves that offer extra protection without sacrificing dexterity. Double-layer leather and padding protect the palm from heat generated during long rappels or