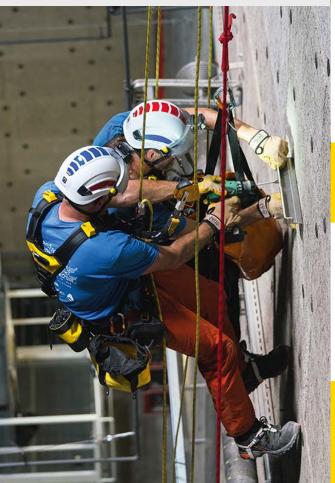

SCAN THE CODE TO SHOP NOW





C-PZ-K53 PETZL CORDEX PLUS RIGGING AND RAPPELLING GLOVES



PER O

These lightweight belay/rappel gloves combine the durability of a work glove with the precise fit and dexterity of a thinner glove. Double-layered leather protects the palm and other high-wear areas. The back is made of abrasion-resistant, breathable stretch nylon, providing comfort and fit. The low profile neoprene cuff with Velcro closure features a reinforced carabiner hole for attaching the gloves to your harness.

C-PZ-K52 PETZL CORDEX LIGHTWEIGHT BELAY AND RAPPEL GLOVES



The Petzl CORDEX PLUS Gloves for rigging and rappelling are medium weight belay/rappel gloves that offer extra protection without sacrificing dexterity. Double-layer leather and padding protect the palm from heat generated during long rappels or l